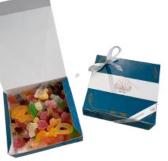

# Champagne case

# A luxury box containing our artisanal Belgian pralines accompanied by a delightful bottle of Pommery champagne.

Selection of artisanal pralines and pâte de fruits accompanied by a bottle of Pommery champagne Weight: approximately 450 grams of pralines Price: 85 euros

- Include a personal note.
- Option to exchange bottles
- shippable

please contact: info@temmermanconfiserie.com

18