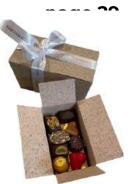

## Christmas box filled with exquisite delicacies

Can be filled with an assortment of products, including pralines, chocolate confections, and candies.

- Include a personal note.
- Alcohol-free
- Shippable