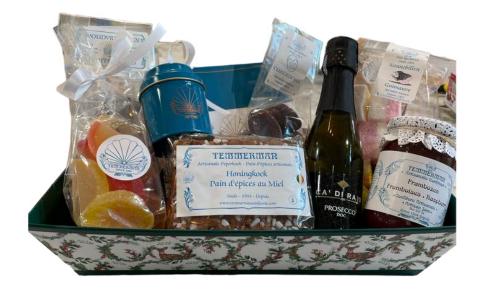

## Christmas gift basket

## Classic Christmas basket brimming with our artisanal offerings.

Example includes:

Chocolate marshmellow, biscuits, tea tin, agar plates, confectionery bag, guimauve, gingerbread, cuberdons, preserves, bottle of prosecco, orangettes Price: €60