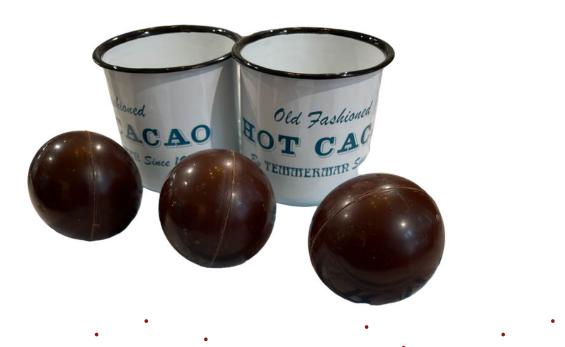

## Hot Chocolate Set

# Luxurious linen bag containing our artisanal Belgian hot chocolate bombs and cocoa pouch.

#### Example

2 x Hot cacao mugs, chocobombs (chocolate spheres filled with mini marshmallows) packaged in a linen Temmerman sweet bag. Price: 20 euros.

H H /

- Include a personal note.
- Shippable

:: ::

please contact: info@temmermanconfiserie.com