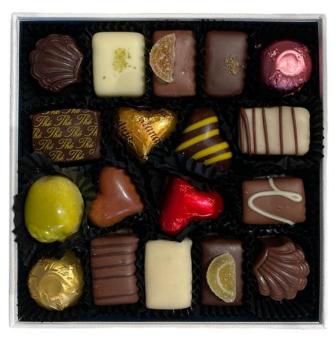

## Christmas circle

## Christmas circle

Praline Circle Weight: 350g Price: €35

Chocolate mix circle Weight: 460 g Price: €35

Candy Circle Weight: 500 grams Price: 25 euros

please contact: info@temmermanconfiserie.com