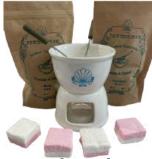

# Chocolate fondue set

....

### Chocolate fondue set featuring Belgian chocolate

Example includes: Chocolate fondue, Bag of Nmarshmellows, Bag of milk chocolate, Bag of dark chocolate Price: 30 euros

• Include a personal note.

• Shippable

please contact: info@temmermanconfiserie.com