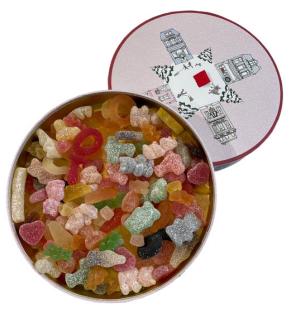

## Christmas circle

## Christmas circle

Praline Circle Weight: 350g Price: €35

Chocolate mix circle Weight: 460 g Price: €35

Candy Circle Weight: 500 grams Price: 25 euros

please contact: info@temmermanconfiserie.com