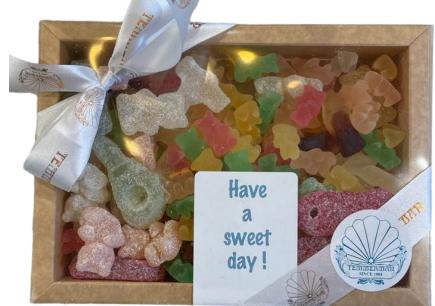

# Champagne case

# A luxury box containing our artisanal Belgian pralines accompanied by a delightful bottle of Pommery champagne.

Selection of artisanal pralines and pâte de fruits accompanied by a bottle of Pommery champagne Weight: approximately 450 grams of pralines Price: 85 euros

- Include a personal note.
- Option to exchange bottles
- shippable

please contact: info@temmermanconfiserie.com

18