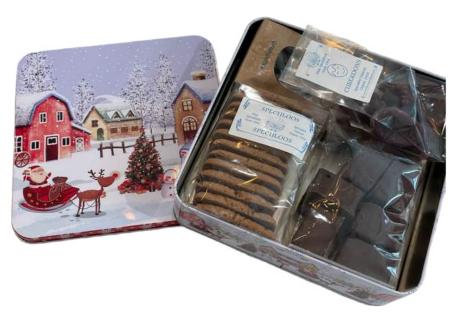

## Tin selection box

# Christmas tin box featuring an assortment from our curated collection.

Example includes: Speculoos, chocolate-covered marshmellow, cuberdons, orangettes in a tin box Price: 32 euros

- Include a personal note.
- From 20 euros
- Shippable