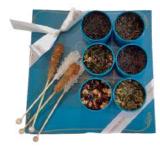

# Теа Вох

# Assortment box containing six distinct tins of tea, complemented by candy sugar.

....

Assortment box of tea blend with candied sugar

### Price: €35

- Include a personal note.
- Selection of Blend: Green, Black,
- or Fruit Infusion
- Shippable
- Customizable

To color:

\*\*\*

please contact: info@temmermanconfiserie.com