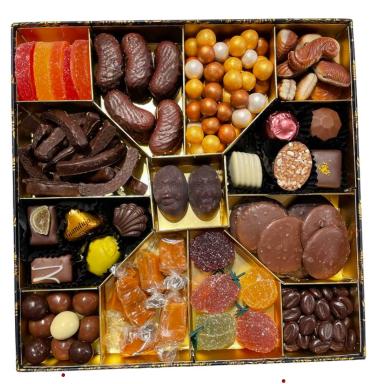

## Christmas circle

Praline Circle Weight: 350g Price: €35

Chocolate mix circle Weight: 460 g Price: €35

Candy Circle Weight: 500 grams Price: 25 euros

please contact: info@temmermanconfiserie.com