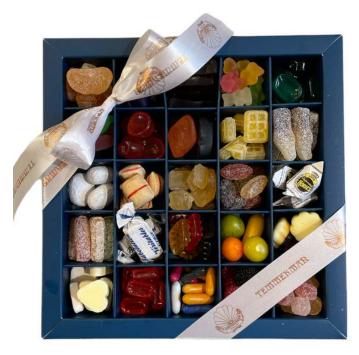

## Christmas circle

## Christmas circle

Praline Circle Weight: 350g Price: €35

Chocolate mix circle Weight: 460 g Price: €35

Candy Circle Weight: 500 grams Price: 25 euros

please contact: info@temmermanconfiserie.com