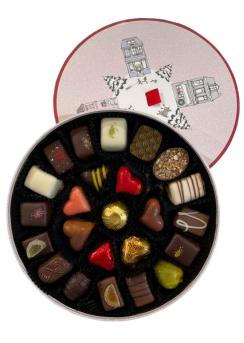

## Christmas circle

## Christmas circle

Praline Circle Weight: 350g Price: €35

Chocolate mix circle Weight: 460 g Price: €35

Candy Circle Weight: 500 grams Price: 25 euros

please contact: info@temmermanconfiserie.com