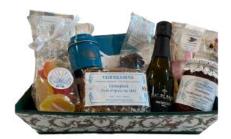

## Christmas gift basket

## Classic Christmas basket brimming with our artisanal offerings.

Example includes:

Chocolate marshmellow, biscuits, tea tin, agar plates, confectionery bag, guimauve, gingerbread, cuberdons, preserves, bottle of prosecco, orangettes Price: €60