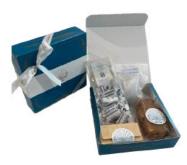

## The White BOX A luxury box containing our artisanal Belgian pralines paired with a premium white wine.

An assortment of our Belgian artisanal house pralines and exquisite confectionery paired with a Croatian white wine, Treb Posh, crafted by a member of our family. Weight: approximately 450 grams of pralines.

1:: ::

Price: 70 euros.

- Include a personal note
- Shippable

please contact: info@temmermanconfiserie.com