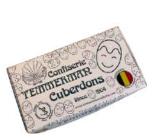

## Cuberdon Box

### Box containing our house specialty, the cuberdon faces

Box containing Temmerman cuberdon faces Weight: approximately 140 grams Price: 8.50 euros

- Include a personal note.
- Customizable
- Shippable