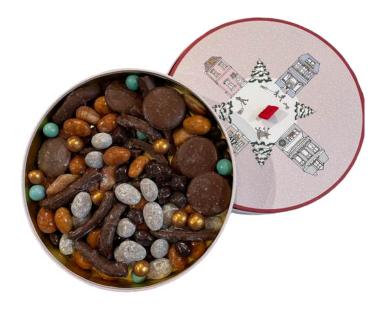

## Christmas circle

## Christmas circle

Praline Circle Weight: 350g Price: €35

Chocolate mix circle Weight: 460 g Price: €35

Candy Circle Weight: 500 grams Price: 25 euros

please contact: info@temmermanconfiserie.com