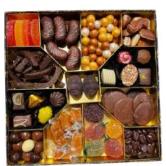

# Christmas gift box

Example includes: assortment of pralines, salted almonds, orangettes, agar agar, and pâte de fruits Weight: approximately 350 grams Price: 25 euros

• Include a personal note.

- Alcohol-free
- Shippable

## Christmas box filled with exquisite delicacies

Can be filled with an assortment of products, including pralines, chocolate confections, and candies.

- Include a personal note.
- Alcohol-free
- Shippable