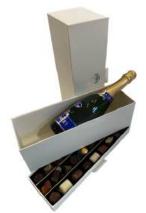

# Champagne case

# A luxury box containing our artisanal Belgian pralines accompanied by a delightful bottle of Pommery champagne.

Selection of artisanal pralines and pâte de fruits accompanied by a bottle of Pommery champagne Weight: approximately 450 grams of pralines Price: 85 euros

- Include a personal note.
- Option to exchange bottles
- shippable

please contact: info@temmermanconfiserie.com

18